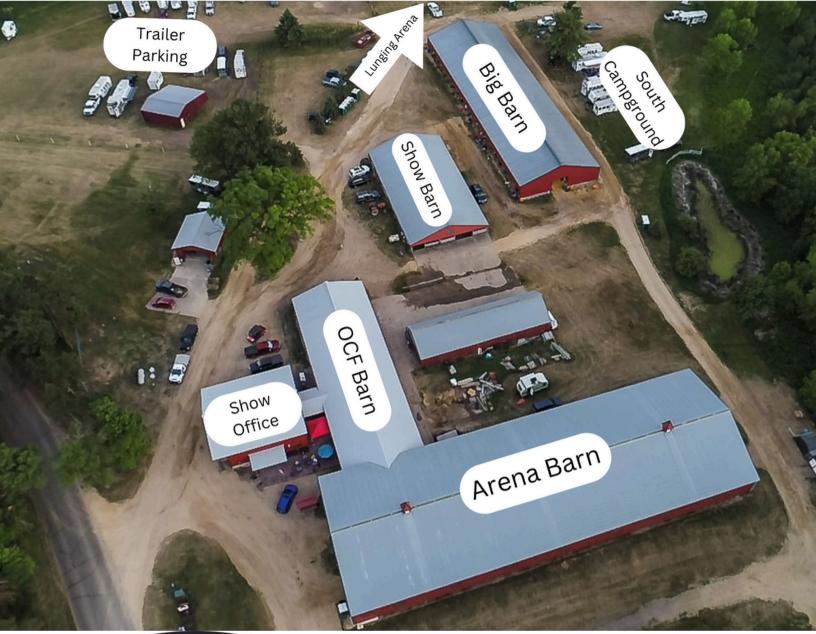

<-

# **ALBUMS**

Recive all photos from your rides that day!

**1 Day Album:** \$150

**2 Day Album:** \$250

**3 Day Album:** \$325

# **PUBLIC ALBUM**

No Deposit Needed

I try my best to get everyone but not guaranteed

Per Photo: \$15

# MINI SHOOTS

Best Deal on Mini Shoots are at Shows! So take advantage of your clean horse, tack and braids!

Available Before and After the Show. Limited Slots.

\$150

## EDITED RECAP

Perfect for Social Media

Edited Recap of Round \$150

-Dressage, XC, or SJ

-Your choice of music

-Veritcal or Horizontal

Edited Recap of Weekend \$375

-Full recap of your enitre weekend!

-Your choice of music

-Vertical or Horizontal

## RAW CLIPS

Unedited Clips

Avalible For Dressage, XC, & SJ

- Per clip \$80

\$25 Deposit is Required When Signing Up!











SADDLERY

# Come visit our trailer!

**Located by the Pavilion** 

**USEF Competition Name:** 

Competition Division(s) and Rating(s):

USEF#:

# AMINOR ATHLETE ABUSE PREVENTION

# LEARN ABOUT MAAP POLICIES



**Safe Sport Training** 



**Local Travel** 



**One-On-One Interactions** 



Social Media & Electronic Communications



Read about these & more at usef.org/MAAPP

# REPORT MAAP POLICY VIOLATIONS



usef.org/safe-sport/reporting 859-225-6915 or Text Anonymously 855-682-8733



SAFESPORT

"EVERY CLASS OFFERED HEREIN WHICH IS COVERED BY THE RULES AND SPECIFICATIONS OF THE CURRENT USEF RULE BOOK WILL BE CONDUCTED AND JUDGED IN ACCORDANCE THEREWITH."

### **Membership Statement:**

Life, senior active and junior active members shall be eligible to participate in all classes at Re